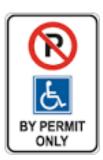

#### **Accessible Parking**

These signs are posted to alert drivers that a **parking spot is reserved for individuals** with Accessible Parking Permits only. Drivers are not permitted to park or stop their vehicle in these spots unless the driver has a **valid** Accessible Parking Permit <u>and</u> it is properly displayed. The permit **must** also be used by the person it was issued to.