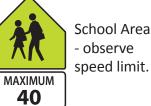

## **Signage commonly seen near York Region Schools**

COMMUNITY
SAFETY
ZONE
FINES

Drivers must observe signage and watch for reduced speed limits. Fines may be doubled.

Supervised Crossing. Cross the street here. Obey the Crossing Guard.