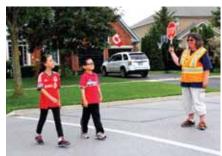

# WALK Safe

Parents can be great role models for their children. Teach them about pedestrian safety as soon as you start walking with them.

In order to safely cross a street on their own, children need three important skills:

(Parachute Canada 2013. National Injury Prevention Organization.)

- Stand well back on the sidewalk until ready to cross the street
- Use cross walks and intersections with crossing guards if available
- Make sure vehicles travelling in all directions have come to a complete stop and the road has no visible moving traffic before crossing
- Always make eye contact with the driver
- Walk, do not run
- Walk beside bikes or scooters, do not ride while crossing the road
- Do not wear earphones or text while walking

For older children walking to school, it is important to consider their safety. Encourage them to walk with a walking buddy. More pedestrians actually heightens driver awareness, which can result in slower speeds.