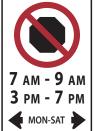

#### **Prohibited Parking**

These signs are posted to alert drivers that **parking is prohibited**. A driver is **in violation** of this parking regulation if he/she has stopped the vehicle but the engine is running, hazard lights are flashing, or there is someone in the car.

#### **Prohibited Stopping**

These signs are posted to alert drivers that **stopping is prohibited**. They are often posted on surrounding streets from schools and may indicate the times of day that a driver is not permitted to stop their vehicle - drivers must continue to drive with the flow of traffic.

No Parking allowed at the specified times.

**INCREASED** 

No Parking in Fire Routes. These need to be clear for emergency vehicles. Fines range from \$100 to \$200.

No Stopping sign means no stopping at all the times specified; except to obey police or danger on the road.