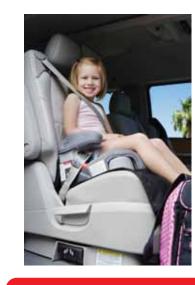

Booster seats are required by law until your child is 4'-9", 8 years old or 80 lbs.