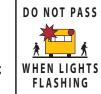

Prepare to stop for a school bus at any time. Fines range from \$400 to \$2,000 with six demerit points for a first offence.

Drivers please be alert whenever driving in a school community. Here are some drive safe recommendations: