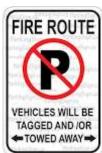

#### **Fire Route**

These signs are posted to alert drivers that the area is a **Fire Route**. Fire Routes are the roads, laneways, or driveways that provide access to a building and may also include areas within a parking lot. A driver is **in violation** of this parking regulation if he/she is stopped or parked in a Fire Route even if their engine is running, hazard lights are flashing, or there is someone in the car.

When this sign is displayed, drivers are permitted to <u>immediately</u> drop off/pick up individuals – **there cannot be a delay**. For example, when a parent is dropping off their child to school, the child should get out of the vehicle and the parent should immediately

drive away. Similarly, when a parent is engaged in picking up their child, the child should already be waiting at the curb for their parent. After the child gets into the vehicle, the parent must then immediately drive away.

When this sign is displayed, drivers are <u>not</u> permitted to:

- 1. Sit and wait in the car for their child (even for a few minutes); or
- 2. Leave their vehicle (even to quickly drop off their child's lunch).