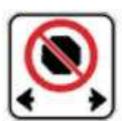

#### **Prohibited Stopping**

These signs are posted to alert drivers that **stopping is prohibited**. They are often posted on surrounding streets from schools and may indicate the times of day that a driver is not permitted to stop their vehicle - drivers must continue to drive with the flow of traffic.

When this sign is displayed, drivers are not permitted to:

- 1. **Stop** their vehicle to let people in or out of their vehicle; or
- 2. Sit and wait for their child to get into the vehicle.