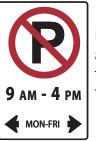

#### **Prohibited Parking**

These signs are posted to alert drivers that **parking is prohibited**. A driver is **in violation** of this parking regulation if he/she has stopped the vehicle but the engine is running, hazard lights are flashing, or there is someone in the car.

No Parking allowed at the specified times.

**INCREASED** 

No Parking in Fire Routes. These need to be clear for emergency vehicles. Fines range from \$100 to \$200.

No Stopping sign means no stopping at all the times specified; except to obey police or danger on the road.