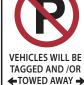

#### **Fire Route**

These signs are posted to alert drivers that the area is a **Fire Route**. Fire Routes are the roads, laneways, or driveways that provide access to a building and may also include areas within a parking lot. A driver is **in violation** of this parking regulation if he/she is stopped or parked in a Fire Route even if their engine is running, hazard lights are flashing, or there is someone in the car.

No Parking allowed at the specified times.

**INCREASED** 

No Parking in Fire Routes. These need to be clear for emergency vehicles. Fines range from \$100 to \$200.

No Stopping sign means no stopping at all the times specified; except to obey police or danger on the road.